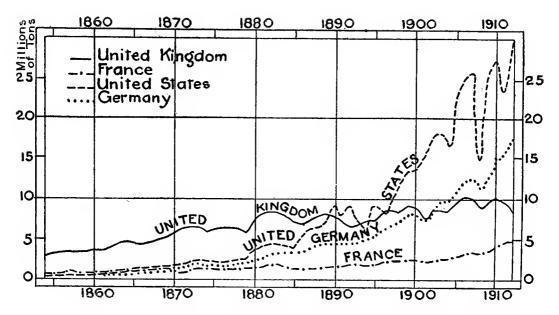

| <b>€ 943 P.</b>                                                    | ע 29 I                                                       |
|        |                                                                                          |                                                                                                                                 |                                                                                |                                                                               |                                                               |                                                                    |                                                              |

NOTE.-G. indicates Government lines and P. indicates Private lines.



CHART SHOWING THE PRODUCTION OF PIG IRON IN THE UNITED KINGDOM, FRANCE, GERMANY AND THE UNITED STATES, 1854-1912.





# No. 72.—PRODUCTION—THE UNITED KINGDOM: MINERALS—COAL AND IRON.

|                     |                    |                |              |                    | Pig 1                 | [ron.                |
|---------------------|--------------------|----------------|--------------|--------------------|-----------------------|----------------------|
| Years.              | Coal.              | Pig Iron.      | Years.       | Coal.              | From<br>British Ores. | From<br>Foreign Ores |
|                     | Tons 000's         | Tons 000's     |              | Tons 000's         | Tons 000's            | Tons 000's           |
| 1815                | 10118 000